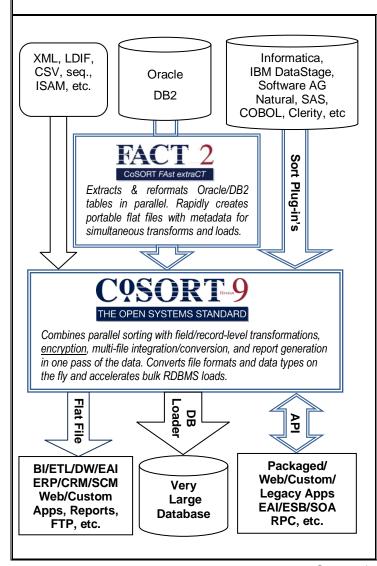

## **Key Features**

- ✓ Best-of-breed speed and efficiency in both job scripting and runtime execution. Parallel operations against flat files in the CoSort 9 system often run in 1/8<sup>th</sup> the time of processing within ETL, DB, or other sort environments.
- ✓ Fast integration into existing ETL and database environments like DataStage, Informatica, Oracle and DB2. Accelerates unloads, sorts, and loads seamlessly.
- ✓ Secure data in motion with portable, granular, and flexible protections, including 256-bit AES at the field level. This is especially important when shipping data off-site.
- ✓ Test data generator creates safe and realistic data for outsourcers, prototyping, stress-testing, and more.